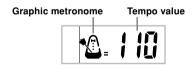

### **About the Graphic Metronome**

The graphic metronome appears on the display along with the tempo value and beat of a rhythm or built-in tune. The graphic metronome helps you keep in time as you play along with a rhythm or built-in tune.